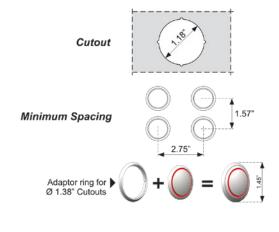

|
| Avg. Life:                 | 1,500,000 activations                                                                                                                                                                                                                   |
| Degree of protection: IP54 |                                                                                                                                                                                                                                         |

### **Physical Characteristics**



## Mounting Requirements



**←**2.5″**→** 

### **Component Ordering Information**

#### **Complete Assembley**



4 - 24V AC/DC M - Multivolt 6V-120V AC/DC 0 - No Illumination

#### Pressel & Bezel Only BSXXF00000.00 Finish V-Stainless Steel

Y - PVD Brass

C - Classic M - Moon R - California

#### Contact Only

#### BS0 0 0 X X X X .01 act | | | Illumination

Contact 0 - No Contact 3 - 1 Contact (Microswitch) 4 - 2 Contact (Microswitch)

Voltage 4 - 24V AC/DC

Voltage 4 - 24V AC/DC M - Multivolt 6V-120V AC/DC 0 - No Illumination

Wiring M - Screw Terminals C - JST Connector

0 - No Illumination

A - Amber

B - Blue

R - Red

G - Green W - White

Please do not hesitate to contact us for any questions or concerns. Our technical support staff is ready to assist you with any issues you may have.