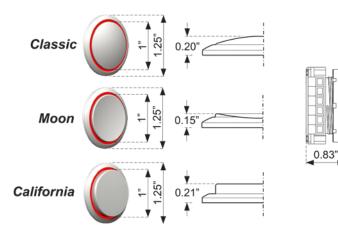

### **Physical Characteristics**

#### Pressel & Bezel Only BSXXF00000.00 Finish V-Stainless Steel

Y - PVD Brass

C - Classic M - Moon R - California