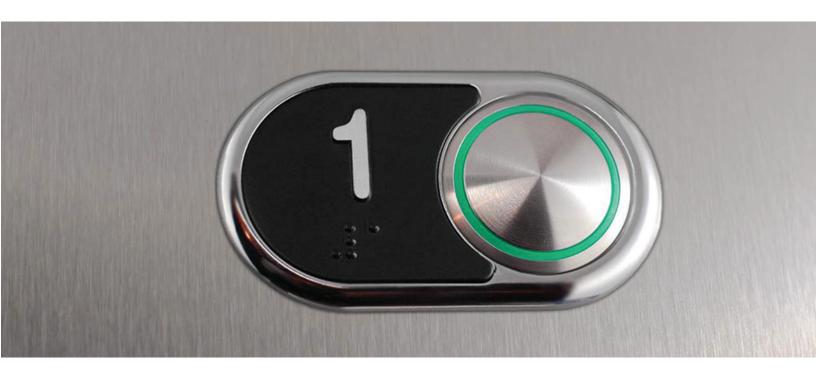

# **BS SERIES**

**The BS Series** pushbuttons is vandal-proof, machineturned stainless steel with an illuminated ring. Buttons may be paired with a large selection of braille tags to combine aesthetics and accessibility.

#### Available Options

*SS#4 COP shown with 10" Mosaic TFT PI, BS Moon pushbutton, Caesar white illuminated tactile, 2010 code with service cabinet* 

Classic