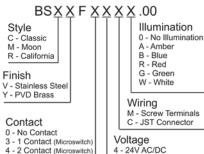

### **Component Ordering Information**

#### **Complete Assembley**

4 - 24V AC/DC M - Multivolt 6V-120V AC/DC 0 - No Illumination

#### Pressel & Bezel Only BSXXF00000.00 Finish V-Stainless Steel

Y - PVD Brass

C - Classic M - Moon R - California

#### Contact Only

#### BS0 0 0 X X X X .01 act | | | Illumination

Contact 0 - No Contact 3 - 1 Contact (Microswitch) 4 - 2 Contact (Microswitch)

Voltage 4 - 24V AC/DC

Voltage 4 - 24V AC/DC M - Multivolt 6V-120V AC/DC 0 - No Illumination

Wiring M - Screw Terminals C - JST Connector

0 - No Illumination

A - Amber

B - Blue

R - Red

G - Green W - White

Please do not hesitate to contact us for any questions or concerns. Our technical support staff is ready to assist you with any issues you may have.