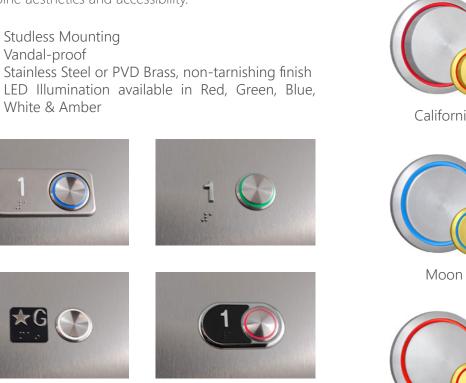

# **BS SERIES**

**The BS Series** pushbuttons is vandal-proof, machineturned stainless steel with an illuminated ring. Buttons may be paired with a large selection of braille tags to combine aesthetics and accessibility.

### **General Details**

| General:                   | Vandal-proof Studless Frontal Mounting Stainless Steel Pushbutton. Fastened by jam-nut on plates from 11 to 22 Gauge thick.                                                                                                             |
|----------------------------|-----------------------------------------------------------------------------------------------------------------------------------------------------------------------------------------------------------------------------------------|
| Pressel:                   | AISI 303 turned Stainless Steel (standard or PVD-coated finishes) Pressel activation is limited by Stainless Steel base in Pressel. This prevents any stress on contact block resulting in an extremely robust vandal-proof pushbutton. |
| Contacts:                  | Available with one or two microswitch(es)                                                                                                                                                                                               |
| Wiring:                    | Screw terminals or JST Pin Connector                                                                                                                                                                                                    |
| Voltage:                   | Multivolt: 6V to 120V AC/DC, 24V AC/DC                                                                                                                                                                                                  |
| Illumination:              | LED-illumination of target in Red, Green, Blue, White and Amber                                                                                                                                                                         |
| Stroke:                    | 0.040"                                                                                                                                                                                                                                  |
| Avg. Life:                 | 1,500,000 activations                                                                                                                                                                                                                   |
| Degree of protection: IP54 |                                                                                                                                                                                                                                         |