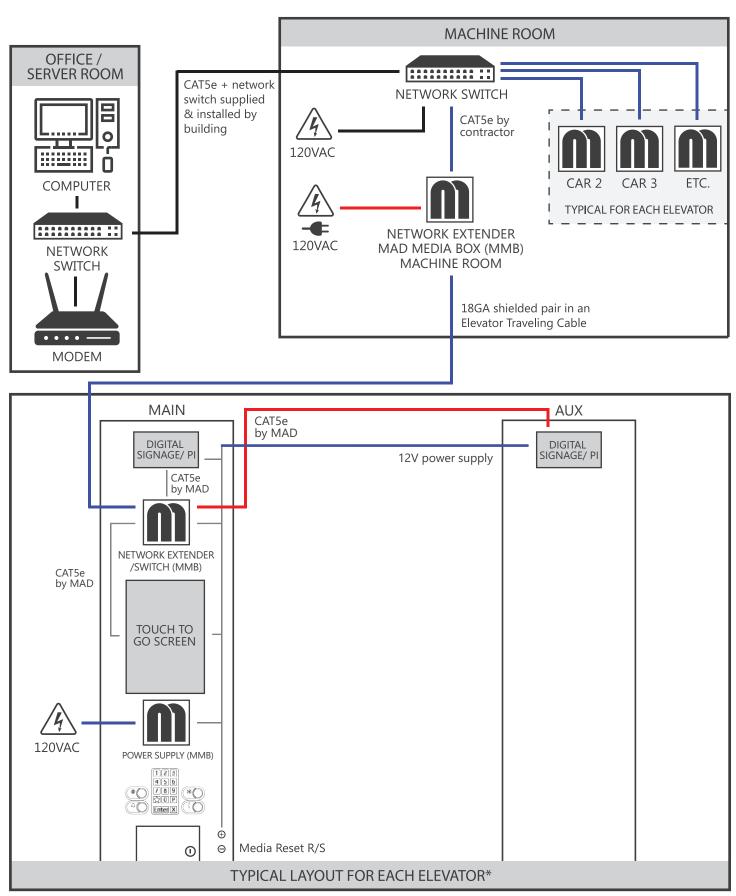

# Wiring Diagram

<sup>\*</sup> Typical layout depending on equipment needed.

🔳 By Building 📘 By Contractor 📕 Provided By MAD 📗 Prewired by MAD