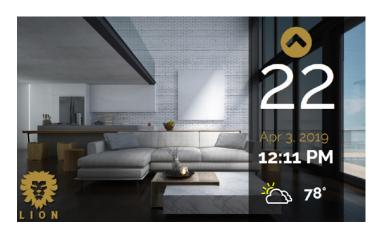

# **MATISSE**

Redefine your elevator with a modern Position Indicator.

The Matisse is a high-resolution, fully networkable, and fully customizable position indicator that can integrate dynamic full-color backgrounds, news feeds, and widgets while also incorporating additional icons and elevator information.

### Seamlessly Integrate:

- News & RSS feeds
- Time & Weather
- Stocks
- Scheduling
- Fully customizable
- Pictures & Videos
- HTML content
- Position Indicator
- Per-floor Messaging