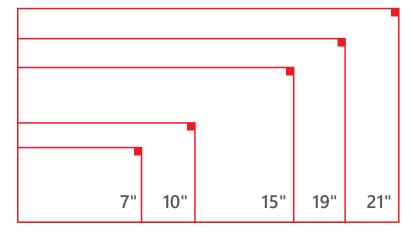

#### **Available Sizes**

Flush mount available in sizes seen to the left. All are available in landscape or portrait.

Accelerometer inside.

Stainless Steel #4 COP shown on the right with a 10" Matisse PI, BS Classic pushbutton, Caesar white illuminated tactile, 2010 code with service cabinet.