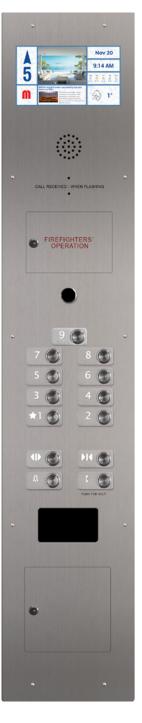

# **MATISSE**

Redefine your elevator with a modern Position Indicator.

The Matisse is a high-resolution, fully networkable, and fully customizable position indicator that can integrate dynamic full-color backgrounds, news feeds, and widgets while also incorporating additional icons and elevator information.

#### **Available Sizes**

Flush mount available in sizes seen to the left. All are available in landscape or portrait.

Accelerometer inside.

Stainless Steel #4 COP shown on the right with a 10" Matisse PI, BS Classic pushbutton, Caesar white illuminated tactile, 2010 code with service cabinet.