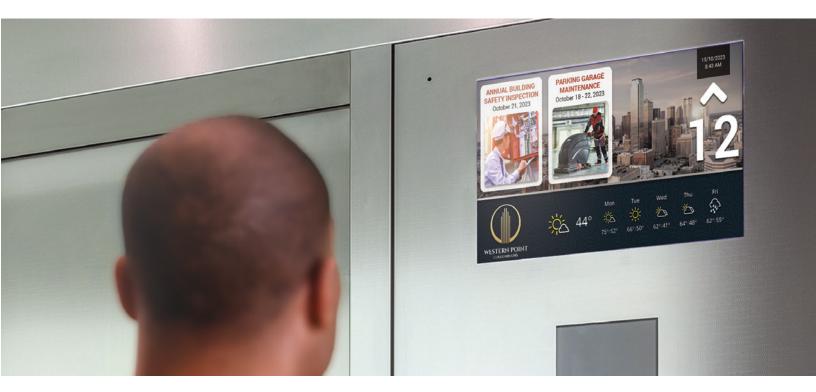

# **MATISSE**

Redefine your elevator with a modern Position Indicator.

The Matisse is a high-resolution, fully networkable, and fully customizable position indicator that can integrate dynamic full-color backgrounds, news feeds, and widgets while also incorporating additional icons and elevator information.

### Seamlessly Integrate:

- News & RSS feeds
- Time & Weather
- Stocks
- Scheduling
- Fully customizable
- Pictures & Videos
- HTML content
- Position Indicator
- Per-floor Messaging

## Create & Manage Your Content

Use the Cloud-based editor to create digital notices and signage from anywhere with an Internet connection. Preview and publish your content right away, or schedule your themes in advance. Content can include events, directories, images, RSS feeds, weather, news, videos, and custom HTML. All these features come included with your Matisse position indicator.