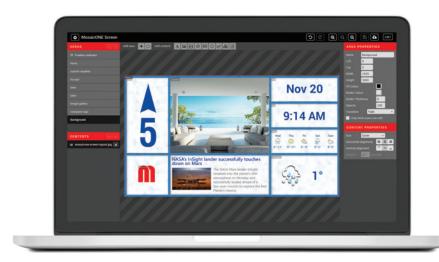

## Create & Manage Your Content

Use the Cloud-based editor to create digital notices and signage from anywhere with an Internet connection. Preview and publish your content right away, or schedule your themes in advance. Content can include events, directories, images, RSS feeds, weather, news, videos, and custom HTML. All these features come included with your Matisse position indicator.

Manage all your digital notice boards from one browser login. With just a few clicks, schedule important notices days, weeks, or months in advance. You can do it all yourself, or delegate responsibility to other users.