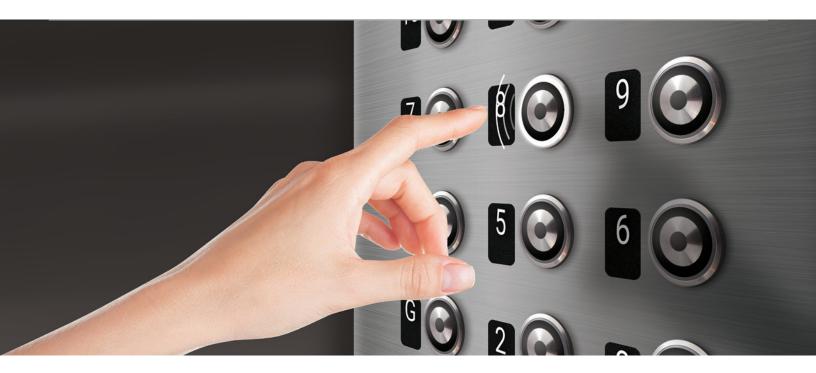

# SHERMAN TOUCHLESS

The **Sherman Touchless** pushbutton is the perfect touch-free solution to the commonly touched elevator surface. Simply hold finger over button for sensor activation. Manual button function remains to meet code requirements.

- Dual Technology: Electromechanical contact (activated by push) and proximity sensor
- Eliminates transferring germs through touched surfaces
- Perfect retrofit product for DMG/MAD buttons
- LED illumination available in white