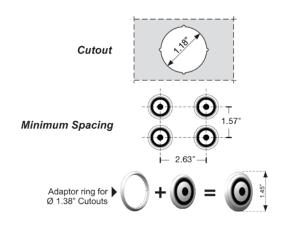

code requirements.

- Dual Technology: Electromechanical contact (activated by push) and proximity sensor
- Eliminates transferring germs through touched surfaces
- Perfect retrofit product for DMG/MAD buttons
- LED illumination available in white















#### General Details

**Mounting**: Frontal, by jam-nut

**Body**: AISI 303 turned stainless steel button **Component Ordering**: Complete Assembly, BSLVF34MW.00

Contacts: mechanical mode: 1 contact 30V, 60mA touchless mode: opto relay 30V, 60mA

Wiring: screw terminals

Voltage: 24V DC, stand-by 15mA, max 50mA

Illumination: white Stroke: 0.040"

Avg. Life: 1,500,000 activations

**Degree of protection**: IP44, IK07

Cleaning: Wipe down with mild soap and a damp cloth

## Physical Characteristics





### Mounting Requirements



**←** 2.5"**→** 

#### Contact Block



## Wiring Diagram



Please do not hesitate to contact us for any questions or concerns. Our technical support staff is ready to assist you with any issues you may have.