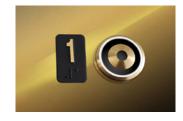

# SHERMAN TOUCHLESS

The **Sherman Touchless** pushbutton is the perfect touch-free solution to the commonly touched elevator surface. Simply hold finger over button for sensor activation. Manual button function remains to meet code requirements.

- Dual Technology: Electromechanical contact (activated by push) and proximity sensor
- Eliminates transferring germs through touched surfaces
- Perfect retrofit product for DMG/MAD buttons
- LED illumination available in white

#### General Details

**Mounting**: Frontal, by jam-nut

**Body**: AISI 303 turned stainless steel button **Component Ordering**: Complete Assembly, BSLVF34MW.00

Contacts: mechanical mode: 1 contact 30V, 60mA touchless mode: opto relay 30V, 60mA