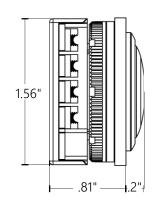

tton function remains to meet code requirements.

- Dual Technology: Electromechanical contact (activated by push) and proximity sensor
- Eliminates transferring germs through touched surfaces
- Perfect retrofit product for DMG/MAD buttons
- LED illumination available in white















#### General Details

**Mounting**: Frontal, by jam-nut

**Body**: AISI 303 turned stainless steel button **Component Ordering**: Complete Assembly, BSLVF34MW.00

Contacts: mechanical mode: 1 contact 30V, 60mA touchless mode: opto relay 30V, 60mA

Wiring: screw terminals

Voltage: 24V DC, stand-by 15mA, max 50mA

Illumination: white Stroke: 0.040"

Avg. Life: 1,500,000 activations

**Degree of protection**: IP44, IK07

Cleaning: Wipe down with mild soap and a damp cloth

## Physical Characteristics





### Mounting Requirements



**←** 2.5"**→** 

#### Contact Block



## Wiring Diagram



Please do not hesitate to contact us for any questions or concerns. Our technical support staff is ready to assist you with any issues you may have.