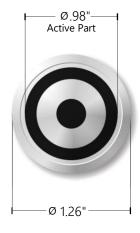

#### General Details

**Mounting**: Frontal, by jam-nut

**Body**: AISI 303 turned stainless steel button **Component Ordering**: Complete Assembly, BSLVF34MW.00

Contacts: mechanical mode: 1 contact 30V, 60mA touchless mode: opto relay 30V, 60mA